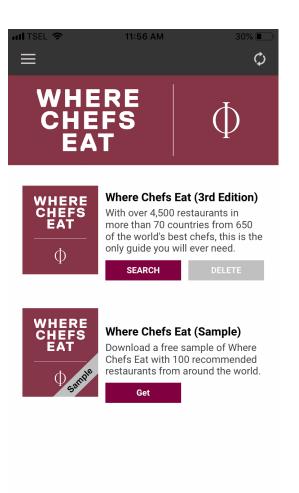

The app is built in a way that allows readers to search different categories according to their preferences with ease.

Phaidon wanted us to integrate a map function that allows their readers to search different restaurants according to their current location.