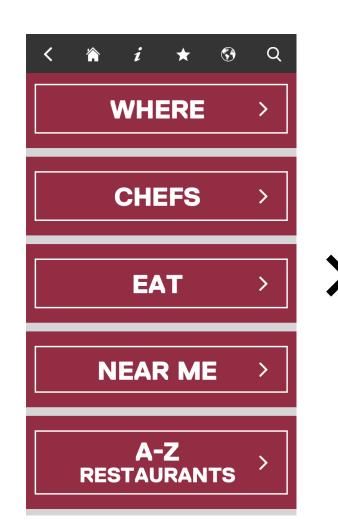

In this app, the restaurants are categorised by location of the restaurant, different chef recommendations, the type of restaurant and by the real time location of the readers.

|                                                              |                                                     | E                                                               | AT                                 |                           |                |
|--------------------------------------------------------------|-----------------------------------------------------|-----------------------------------------------------------------|------------------------------------|---------------------------|----------------|
| BREA                                                         | KFAST                                               |                                                                 |                                    |                           | >              |
|                                                              | er it's a laz<br>'t start the                       | ,                                                               |                                    |                           |                |
| LATE                                                         | NIGHT                                               |                                                                 |                                    |                           | >              |
| Service                                                      |                                                     |                                                                 | ht is still '                      | young, this               |                |
| where<br>pangs.                                              | e is over b<br>the chef s                           | ut the nig<br>atisfies ar                                       | ny late-nig                        | young, this<br>ght hunger | is             |
| where pangs.                                                 | e is over b<br>the chef s<br>ILAR NI<br>I the corne | ut the nig<br>atisfies ar<br><b>EIGHB(</b><br>er from th        | ny late-nig<br>)RH00<br>e chef's v | ght hunger                | is<br>><br>ne, |
| where pangs.<br><b>REGU</b><br>Arounc<br>this res<br>regular | e is over b<br>the chef s<br>ILAR NI<br>I the corne | ut the nig<br>atisfies ar<br>EIGHBC<br>er from th<br>erves up f | ny late-nig<br>)RH00<br>e chef's v | ght hunger                | is<br>><br>ne, |