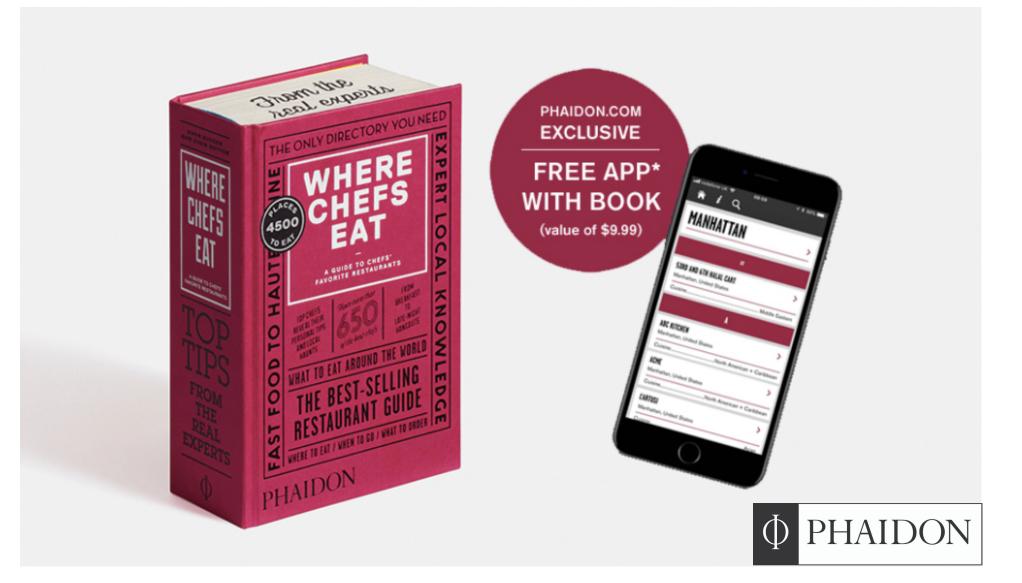

## Custom App Design

MagLoft

We can include several books per app and our clients can assign different prices to each book.

This is the page you see after you download the particular book from the shelf. Each new book can be custom designed and tailored.