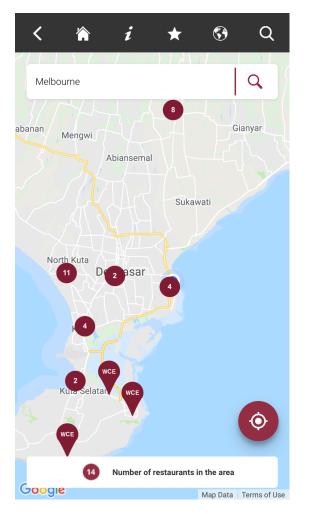

The app is built in a way that allows readers to search different categories according to their preferences with ease.

Phaidon wanted us to integrate a map function that allows their readers to search different restaurants according to their current location.